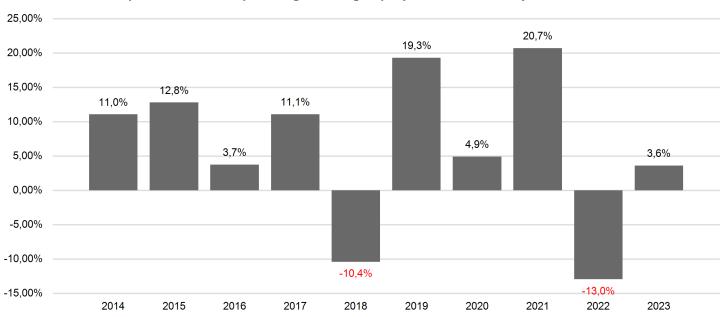

## **Past Performance**

This chart shows the fund's performance as the percentage loss or gain per year over the last 10 years.

Past performance is not a reliable indicator of future performance. Markets could develop very differently in the future. It can help you to assess how the fund has been managed in the past.

Performance is shown after deduction of ongoing charges. Any entry and exit charges are excluded from the calculation.

The unit class was established in 2013.

Performance was calculated in EUR.